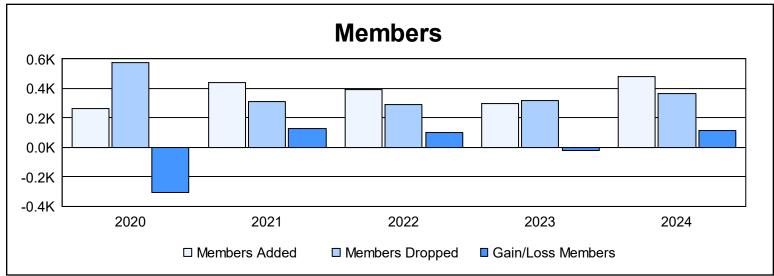

District 316 G

As of June 2024 Cumulative

| Year      | New<br>Clubs | Dropped<br>Clubs | Gain/<br>Loss<br>Clubs | New<br>Members | Charter<br>Members | Reinstate<br>Members | Transfer<br>Members | Total<br>Member<br>Added | Total<br>Members<br>Dropped | Gain/<br>Loss<br>Members |
|-----------|--------------|------------------|------------------------|----------------|--------------------|----------------------|---------------------|--------------------------|-----------------------------|--------------------------|
| 2019-2020 | 3            | 9                | -6                     | 142            | 88                 | 32                   | 5                   | 267                      | 576                         | -309                     |
| 2020-2021 | 6            | 1                | 5                      | 284            | 139                | 8                    | 8                   | 439                      | 311                         | 128                      |
| 2021-2022 | 3            | 5                | -2                     | 313            | 73                 | 4                    | 5                   | 395                      | 294                         | 101                      |
| 2022-2023 | 3            | 5                | -2                     | 183            | 86                 | 26                   | 2                   | 297                      | 320                         | -23                      |
| 2023-2024 | 7            | 2                | 5                      | 293            | 157                | 20                   | 10                  | 480                      | 365                         | 115                      |
| Average   | 4            | 4                | 0                      | 243            | 109                | 18                   | 6                   | 376                      | 373                         | 2                        |