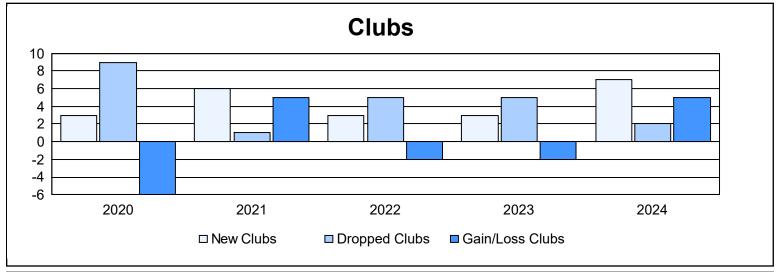

District 316 G

As of June 2024 Cumulative

| Year      | New<br>Clubs | Dropped<br>Clubs | Gain/<br>Loss<br>Clubs | New<br>Members | Charter<br>Members | Reinstate<br>Members | Transfer<br>Members | Total<br>Member<br>Added | Total<br>Members<br>Dropped | Gain/<br>Loss<br>Members |
|-----------|--------------|------------------|------------------------|----------------|--------------------|----------------------|---------------------|--------------------------|-----------------------------|--------------------------|
| 2019-2020 | 3            | 9                | -6                     | 142            | 88                 | 32                   | 5                   | 267                      | 576                         | -309                     |
| 2020-2021 | 6            | 1                | 5                      | 284            | 139                | 8                    | 8                   | 439                      | 311                         | 128                      |
| 2021-2022 | 3            | 5                | -2                     | 313            | 73                 | 4                    | 5                   | 395                      | 294                         | 101                      |
| 2022-2023 | 3            | 5                | -2                     | 183            | 86                 | 26                   | 2                   | 297                      | 320                         | -23                      |
| 2023-2024 | 7            | 2                | 5                      | 293            | 157                | 20                   | 10                  | 480                      | 365                         | 115                      |
| Average   | 4            | 4                | 0                      | 243            | 109                | 18                   | 6                   | 376                      | 373                         | 2                        |